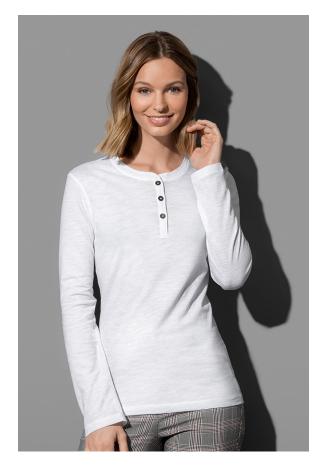

## ST9580 SHARON HENLEY LONG SLEEVE

Long sleeve with buttons for women

100% ring-spun cotton, slub yarn single jersey

S-XL | 140 g/m<sup>2</sup> | Normal Fit | 24 / carton

- **✓ SLUB YARN FOR A TEXTURISED LOOK**
- **✓** METAL BUTTONS
- **✓ NO LABEL IN COLLAR**