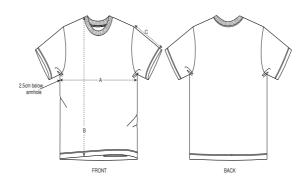

### The unisex relaxed t-shirt

Relaxed Fit XXS 3XL

#### Details

- Set-in sleeve
- 1x1 rib at neck collar
- Inside back neck tape in self fabric
- Sleeve hem and bottom hem with wide double needle topstitch

### Size Guide

|   | Sizes         | XXS  | XS   | S    | М    | L    | XL   | XXL  | 3XL  |
|---|---------------|------|------|------|------|------|------|------|------|
| Α | Half Chest    | 49   | 51.5 | 54.5 | 57.5 | 60.5 | 63.5 | 66.5 | 69.5 |
| В | Body Length   | 62   | 64   | 67.5 | 71   | 73   | 75   | 77   | 79   |
| С | Sleeve Length | 20.5 | 21   | 22   | 23   | 24   | 24   | 25   | 26   |