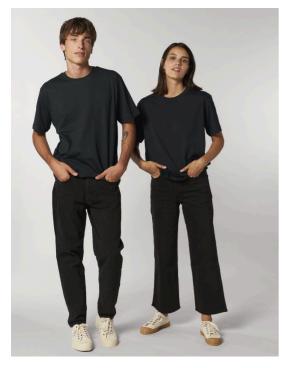

### The unisex relaxed t-shirt

Relaxed Fit XXS 3XL

#### Details

- Set-in sleeve
- 1x1 rib at neck collar
- Inside back neck tape in self fabric
- Sleeve hem and bottom hem with wide double needle topstitch

#### Composition

Shell - Single Jersey 100% Cotton - Organic Ring Spun Combed - 180 GSM Fabric washed