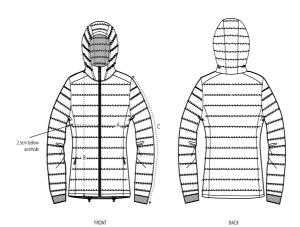

## The women's padded jacket

Fitted XS XXL

#### Details

- Set-in sleeve
- High collar with detachable hood with matte metal hidden snaps
- Hood opening and bottom hem with adjustable plastic stopper and elastic cord
- Reverse nylon zip at center front
- Zipped welt pockets with extra grosgrain puller
- Fully quilted
- Side panels for better shape
- Soft 1x1 rib at sleeve hem
- Inside seams with binding finish

#### Composition

Shell - Plain Weave 100% Polyester - Recycled - 75 GSM Fluorine-free DWR Padding 100% Polyester - Recycled -

Lining - Plain Weave 100% Polyester - Recycled Fluorine-free DWR