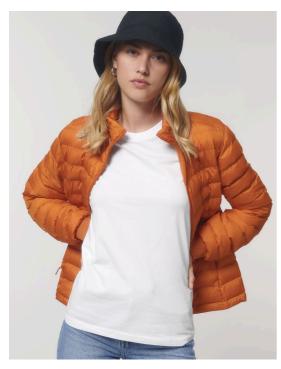

## The women's padded jacket

Fitted XS XXL

#### Details

- Set-in sleeve
- High collar with detachable hood with matte metal hidden snaps
- Hood opening and bottom hem with adjustable plastic stopper and elastic cord
- Reverse nylon zip at center front
- Zipped welt pockets with extra grosgrain puller
- Fully quilted
- Side panels for better shape
- Soft 1x1 rib at sleeve hem
- Inside seams with binding finish

#### Composition

Shell - Plain Weave 100% Polyester - Recycled - 75 GSM Fluorine-free DWR Padding 100% Polyester - Recycled -

Lining - Plain Weave 100% Polyester - Recycled Fluorine-free DWR