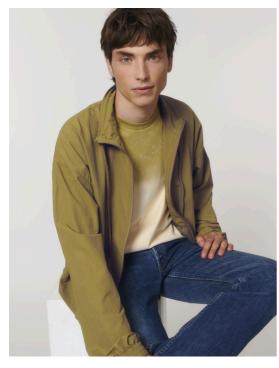

# The unisex urban jacket

Medium Fit XXS 3XL 115 GSM

#### Details

- Set-in sleeve
- High collar
- Reverse nylon zip at center front
- Zipped welt pockets with extra grosgrain puller
- Long drawcords at the collar in matching body colour with metal tipping
- Elastic at sleeve cuff and at bottom hem

#### Composition

Shell - Taslan

100% Nylon - Recycled - 115 GSM

Fluorine-free DWR