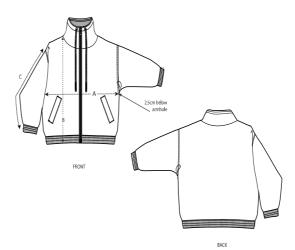

#### Details

- Set-in sleeve
- High collar
- Reverse nylon zip at center front
- Zipped welt pockets with extra grosgrain puller
- Long drawcords at the collar in matching body colour with metal tipping
- Elastic at sleeve cuff and at bottom hem

#### Size Guide

S Sizes XXS XS L XL XXL 3XL Half Chest 62.5 65 67.5 70 73.5 77 80.5 84 Body Length В 60 62 65 71 73 75 77 79 Sleeve Length 54 55 58 61.5 63 64.5 66 66