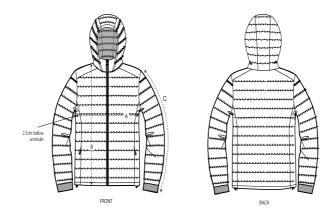

## Size Guide

|   | Sizes         | S    | М  | L    | XL | XXL  | 3XL  |
|---|---------------|------|----|------|----|------|------|
| Α | Half Chest    | 55.5 | 58 | 61.5 | 65 | 68.5 | 72   |
| В | Body Length   | 68   | 70 | 73   | 75 | 77   | 79   |
| С | Sleeve Length | 67.5 | 69 | 70.5 | 72 | 73.5 | 73.5 |