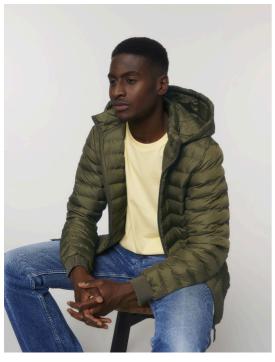

# The men's padded jacket

Fitted S 5XL\*

#### Details

- Set-in sleeve
- High collar with detachable hood with matte metal hidden snaps
- Hood opening and bottom hem with adjustable plastic stopper and elastic cord
- Reverse nylon zip at center front
- Zipped welt pockets with extra grosgrain puller
- Fully quilted
- Side panels for better shape
- Soft 1x1 rib at sleeve hem
- Inside seams with binding finish

#### Composition

Shell - Plain Weave 100% Polyester - Recycled - 75 GSM Fluorine-free DWR Padding 100% Polyester - Recycled -

Lining - Plain Weave 100% Polyester - Recycled Fluorine-free DWR