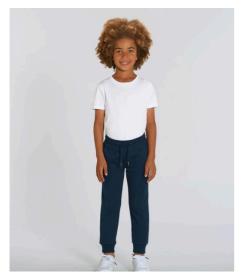

# KIDS JOGGING PANTS **MINI SHAKE**

# The kids' jogger pants

Terry Sweatshirt 85% Organic ring-spun combed cotton, 15% Polyester 300 GSM

- Self fabric waistband
- Round drawcords in matching body colour with metal tipping
- Metal eyelets
- Single jersey on inside waistband and inside pockets (in contrast for some colours)
- Side panels in self fabric
- Welt pocket at back
- 1x1 rib at bottom leg hem
- Flatlock topstitch on all seams
- CERTIFICATION/STOCK: Based on stock levels, some quantities may be GOTS