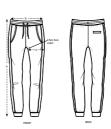

# The kids' jogger pants

Terry Sweatshirt 85% Organic ring-spun combed cotton, 15% Polyester 300 GSM

- Self fabric waistband
- Round drawcords in matching body colour with metal tipping
- Metal eyelets
- Single jersey on inside waistband and inside pockets (in contrast for some colours)
- Side panels in self fabric
- Welt pocket at back
- 1x1 rib at bottom leg hem
- Flatlock topstitch on all seams
- CERTIFICATION/STOCK: Based on stock levels, some quantities may be GOTS

|   | SIZES      | 3-4 | 5-6  | 7-8 | 9-11 | 12-14 |
|---|------------|-----|------|-----|------|-------|
| А | Waist      | 25  | 26.5 | 29  | 32   | 35    |
| В | Leg Length | 54  | 62   | 75  | 83   | 89    |
| С | Tight      | 19  | 20   | 21  | 23.5 | 26.5  |