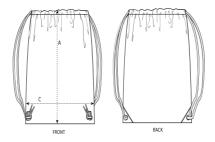

### Size Guide

|   | Sizes  | OS |
|---|--------|----|
| A | Height | 43 |
| С | Width  | 37 |