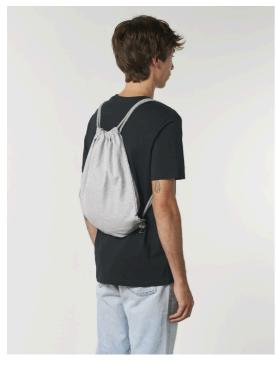

### Woven gym bag

OS 300 GSM

#### Details

- Top edge double folded for strength and clean finish
- Reinforcing bartack at tunnel openings
- Heavy drawcord straps with knot at ends
- Gun metal eyelets and drawcord tipping
- Reinforcing triangles at bottom corners

### Composition

Shell - Canvas 80% Cotton - Recycled , 20% Polyester - Recycled - 300 GSM Fabric washed