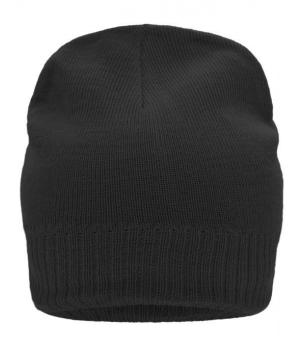

# MB7925 Knitted Beanie with Fleece Inset

# Knitted cap with fleece inset around the forehead

Rib-look at the bottom

**Fabric:** Outer fabric: 70% polyacrylic, 30%

wool

Lining: 100% polyester

Country of origin: Volksrepublik China