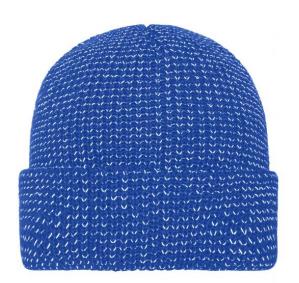

## Warm knitted beanie with reflective accents (without protective function/no PPE)

Classic rib design with a wide brim Inside lined with fleece thus pleasant to wear

**Fabric:** Outer fabric: 100% polyacrylic

Lining: 100% polyester

Country of origin: Volksrepublik China