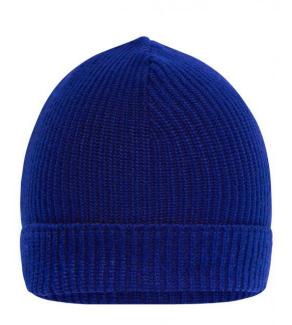

# **MB7137 Workwear Beanie**

## Beanie made of recycled polyester

Classic cut Rib design Pleasant, soft touch

**Fabric:** Outer fabric: 100% polyester

(recycled)

Country of origin: Volksrepublik China

Care instructions:

## Available colours

black (blackC) adark-royal (2757C) navy (296C)