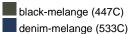

## Melange knitted beanie with brim

Twin-layer knitting Fashionable cut

Fabric:

Outer fabric: 50% polyacrylic, 50% polyester

Country of origin:

Volksrepublik China

Care instructions:



Available colours

|                            | one size |
|----------------------------|----------|
| Weight in g                | 81 g     |
| VPE                        | 10/100   |
| (Pcs. per inner packaging  |          |
| / pcs. per outer packaging |          |

| Measurements in cm | one size |
|--------------------|----------|
| height             | 21,00 cm |

## Available colours



blue-melange (5405C)

dark-red-melange (506C)

Features



## **OEKO-TEX® Stoff**

The fabric of this article has been tested for harmful substances and certified acc. to STANDARD 100 by OEKO-TEX®