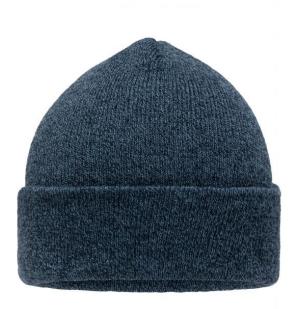

## Melange knitted beanie with brim

Twin-layer knitting Fashionable cut

Fabric:

Outer fabric: 50% polyacrylic, 50% polyester

Country of origin:

Volksrepublik China

Care instructions:

Available colours