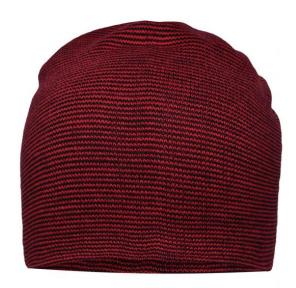

# MB7118 Casual Long Beanie

## Casual extra-long beanie

Twin layer knitting Modern cut Two-coloured

**Fabric:** Outer fabric: 100% polyacrylic

Country of origin: Volksrepublik China

Care instructions:

#### Available colours

denim/navy (653C, 533C)

indian-red/black (201C, blackC)

silver/black (421C, blackC)