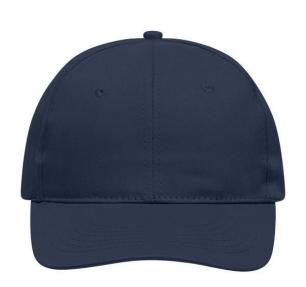

# Classic promo cap with laminated front panels

6 embroidered ventilation holes 6 stitching lines on the peak Cotton sweatband Hook and loop fastener

**Fabric:** Outer fabric: 100% cotton

Country of origin: Volksrepublik China

# 6 Panel

Division of cap into 6 segments. Advantage: One of the most popular cap shapes in Europe

Stand: 23.07.2024 - 16:09:47