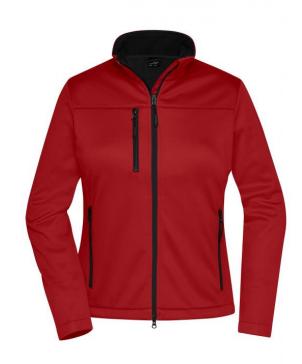

## Classic softshell jacket in sporty design made of recycled polyester

Pleasantly soft 3-layer function material with TPU-membrane Wind- and waterproof (5,000 mm water column), breathable and permeable to water vapour

Seams not sealed

Inside made of micro fleece, mesh lining in the front

Stand-up collar

2 side pockets and 1 breast pocket with zips Full-length under-panel 2-way zip with chin cup Elastic cord on hem for width-adjustment

Zips: YKK

JN1171: lightly waisted

Fabric: Outer fabric (290 g/m²): 100%

polyester (recycled) Lining: 100% polyester

Country of origin: Bangladesch

Care instructions:

#### Partner article:

Men's Softshell Jacket Art-Nr.: **JN1172** 